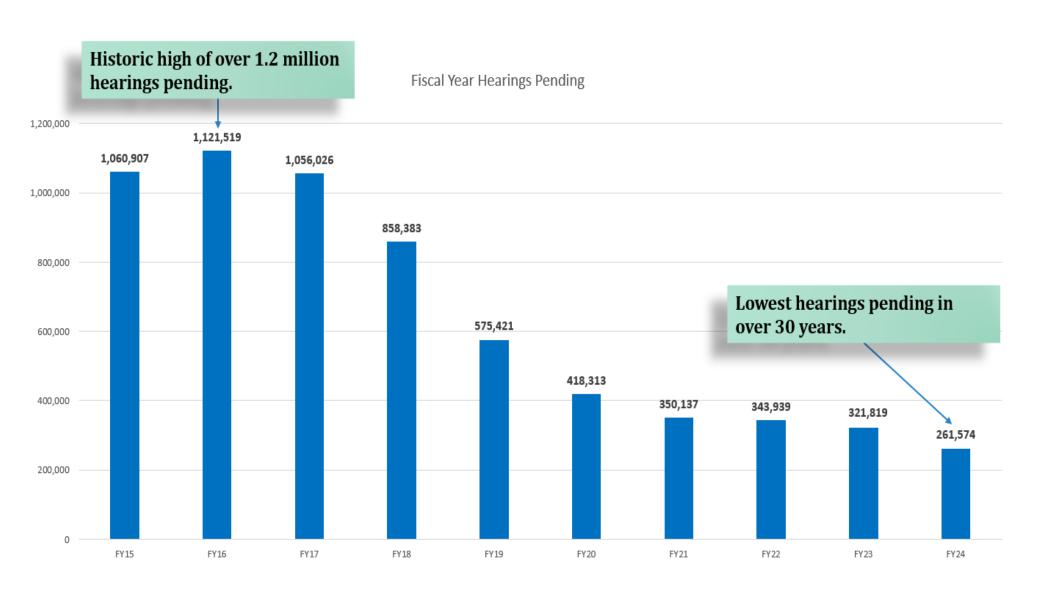

earings Operations (OHO), administrative law judges (ALJ) conduct hearings and issue decisions. OHO issues nearly half a million hearing dispositions each year.
- OHO currently has approximately 7,200 employees across headquarters, 10 regional offices, 161 locally based hearing offices (HO), 5 national hearings centers (NHC), and 5 national case assistance centers (NCAC) that provide support and direct service to claimants seeking appeal under SSA's hearings process.

## **Brief Overview of the Disability Process**





**OHO Headquarters: Washington, DC** 

Regional Offices 10

Hearing Offices 161

Satellite Hearing Offices 5

National Service Delivery Central Office 1

National Hearing Center 5

National Case Assistance Center 5

Special Review Cadre 1

National Adjudication Team 1











# Office of Analytics, Review, and Oversight (OARO)

## Office of Analytics, Review, and Oversight (OARO)

#### Office of Quality Review (OQR)

Conducts quality reviews of disability and payment decisions.

Supports agency partners by adjudicating claims.

Executes targeted studies to benchmark accuracy rates and provides data-driven recommendations to improve accuracy.

## Office of Appellate Operations (OAO)

Provides claimants an appellate level review of administrative law judge decisions and dismissals.

Provides data-driven feedback to adjudicators and agency policymakers regarding the implementation of the disability adjudication process.

## Office of Analytics and Improvements (OAI)

Deliver data-driven analytic insights, visualizations, and solutions to agency partners to i