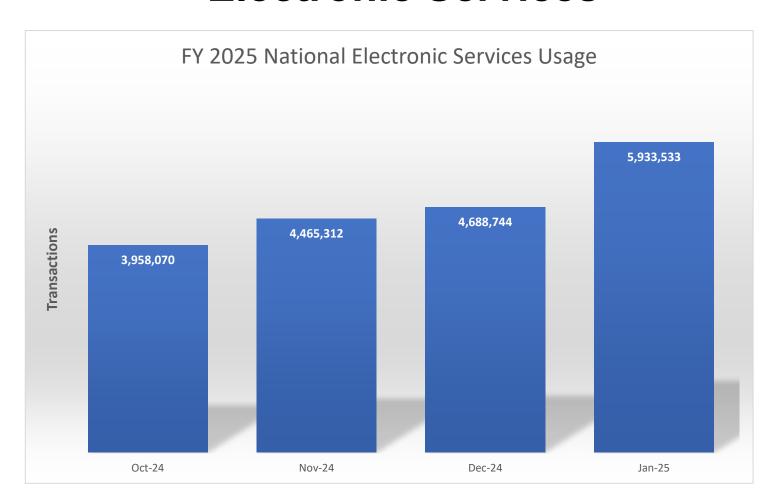

65.0% | 11.2       | 47.4                    |



#### **Appendix**



From March 2020 - October 2023, the 800-Number operated without the following tools, typical of call centers:

- Limited Workforce Management Feature
- Estimated Wait Time
- Post Call Survey for Customer Satisfaction Data
- Limited MI
- Scorecards
- Call Back Feature (deployed 12/19/23)

#### **Appendix**

#### **Next Generation Telephony Project (NGTP)**

- Cutovers began on 10/19/2023 at 25% intervals with final cutover on 11/9
- Queue capacity: 18k callers
- Call Back Feature to be deployed 12/19/2023
- Agents: 4000+
- NON-508 Compliant
- Automated Transactions Available
- Workforce Management Available

#### **AFS Progression**



#### **AFS Business Process**



#### Communication



#### **Electronic Services**



#### Field Office Walk-Ins & Appointments



#### **Overall Wait Time**



October 2024 through January 2025 8.1-minute (27 percent) decrease

## **Customer Feedback for January 2025**

▶ 84 percent satisfaction rate from Field Office visitors.

➤ 89 percent satisfaction rate from Social Security Card Center visitors.

- Signed into law January 5, 2025.
- Eliminates the Windfall Elimination Provision (WEP) and the Government Pension Offset (GPO) for benefits payable for months after December 2023.
  - The last month that WEP or GPO will apply is December 2023.
  - WEP or GPO no longer apply to benefits starting in January 2024.
  - Benefits are paid the month after they are due; therefore, the January 2024 benefit was received by beneficiaries in February 2024.

- Overview of Key Actions