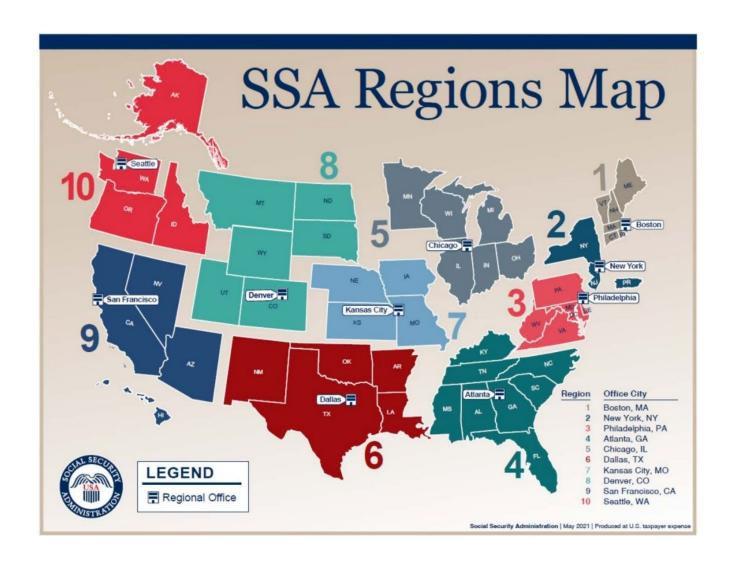

|

Office of Operations (DCO)

## Office of Operations (DCO) - Regions



### Office of Operations (DCO) – Major Components

Operations consists of approximately 41,000 employees dispersed across the country and includes:

#### Also:

- 21 Federal benefit offices around the world.
- Approximately 14,500 State employees who work in 52 disability determination service (DDS) offices responsible for making disability decisions on disability applications below the hearings level.

## Office of Operations (DCO) – Org Chart

#### Office of Operations Organizational Structure

Acting Deputy Commissioner

Acting Assistant Deputy Commissioner

Acting Assistant Deputy Commissioner

Executive Officers

#### Regions

The regional structure includes: a regional office, area directors offices, field offices, teleservice centers, and processing centers\*

#### **Office of Cen