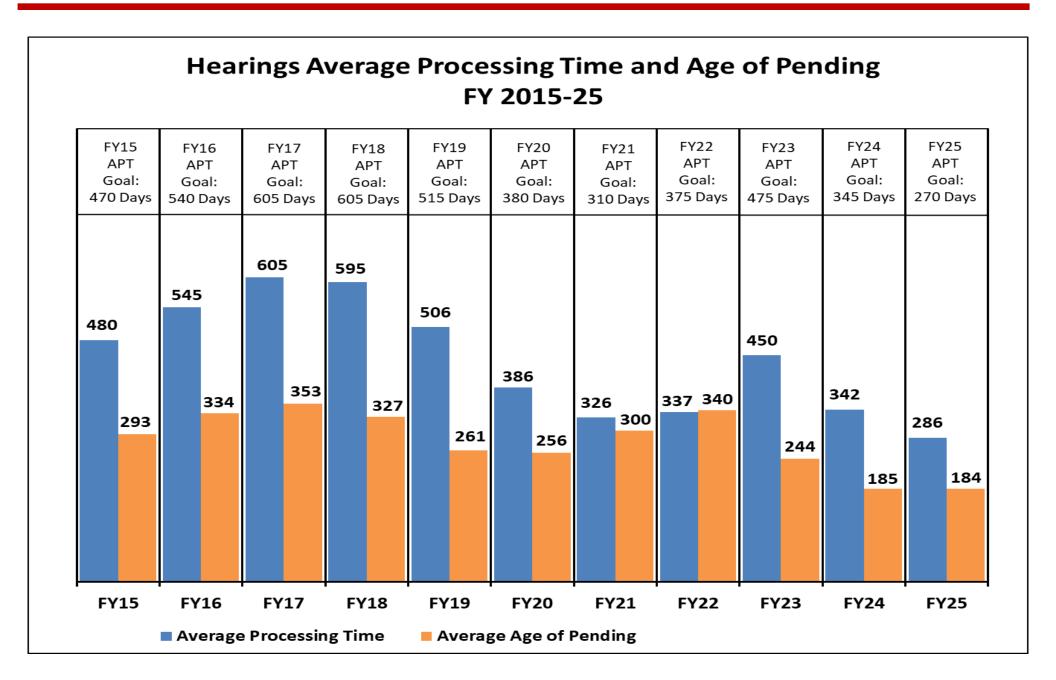

rings Operations (OHO), administrative law judges (ALJ) conduct hearings and issue decisions. OHO issues nearly half a million hearing dispositions each year.
- OHO currently has approximately 7,200 employees across headquarters, 10 regional offices, 161 locally based hearing offices (HO), 5 national hearings centers (NHC), and 5 national case assistance centers (NCAC) that provide support and direct service to claimants seeking appeal under SSA's hearings process.

## **Brief Overview of the Disability Process**





**OHO Headquarters: Washington, DC** 

Regional Offices 10

Hearing Offices 161

Satellite Hearing Offices 5

National Service Delivery Central Office 1

National Hearing Center 5

National Case Assistance Center 5

Special Review Cadre 1

National Adjudication Team 1











# Office of Analytics, Review, and Oversight (OARO)

## Office of Analytics, Review, and Oversight (OARO)

#### Office of Quality Review (OQR)

Conducts quality reviews of disability and payment decisions.

Supports agency partners by adjudicating claims.

Executes targeted studies to benchmark accuracy rates and provides data-driven recommendations to improve accuracy.

## Office of Appellate Operations (OAO)

Provides claimants an appellate level review of administrative law judge decisions and dismissals.

Provides data-driven feedback to adjudicators and agency policymakers regarding the implementation of the disability adjudication process.

## Office of Analytics and Improvements (OAI)

Deliver data-driven analytic insights, visualizations, and solutions to agency partners to imp