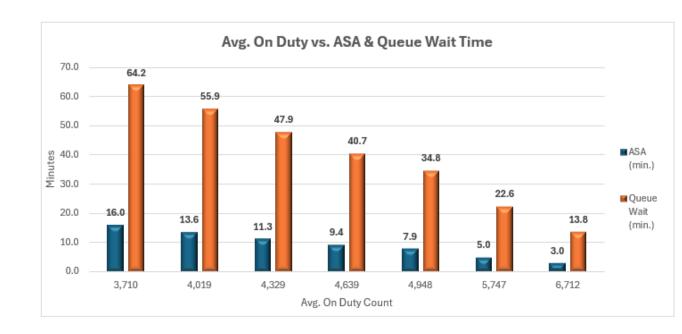

#### Those 27 life events translate into 140 customer tasks:

Online 230M visitors

26% (36 out of 140) customer tasks can be completed online

Call Center 79M callers

**5%** (7 out of 140) customer tasks can be completed in IVR **24%** (33 out of 140) tasks can be completed by agents