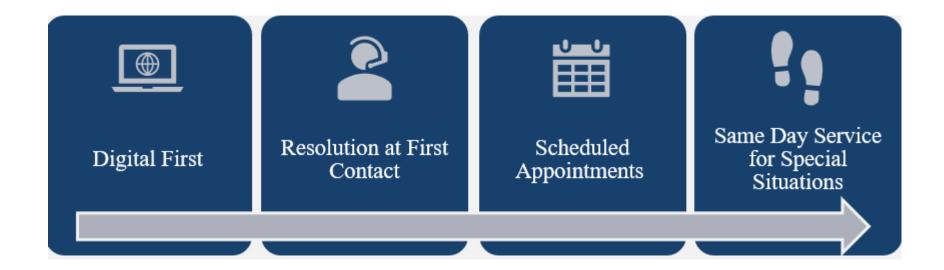

| 35,995,230                | 3,710                 | 65.0% | 11.2       | 47.4                    |



#### **Appendix**



From March 2020 - October 2023, the 800-Number operated without the following tools, typical of call centers:

- Limited Workforce Management Feature
- Estimated Wait Time
- Post Call Survey for Customer Satisfaction Data
- Limited MI
- Scorecards
- Call Back Feature (deployed 12/19/23)

#### **Appendix**

#### **Next Generation Telephony Project (NGTP)**

- Cutovers began on 10/19/2023 at 25% intervals with final cutover on 11/9
- Queue capacity: 18k callers
- Call Back Feature to be deployed 12/19/2023
- Agents: 4000+
- NON-508 Compliant
- Automated Transactions Available
- Workforce Management Available

#### **AFS Progression**



#### **AFS Business Process**



#### Communication



#### **Electronic Services**



#### Field Office Walk-Ins & Appointments



#### **Overall Wait Time**



October 2024 through January 2025 8.1-minute (27 percent) decrease

## **Customer Feedback for January 2025**

▶ 84 percent satisfaction rate from Field Office visitors.

➤ 89 percent satisfaction rate from Social Security Card Center visitors.

- Signed into law January 5, 2025.
- Eliminates the Windfall Elimination Provision (WEP) and the Government Pension Offset (GPO) for benefits payable for months after December 2023.
  - The last month that WEP or GPO will apply is December 2023.
  - WEP or GPO no longer apply to benefits starting in January 2024.
  - Benefits are paid the month after they are due; therefore, the January 2024 benefit was received by bene