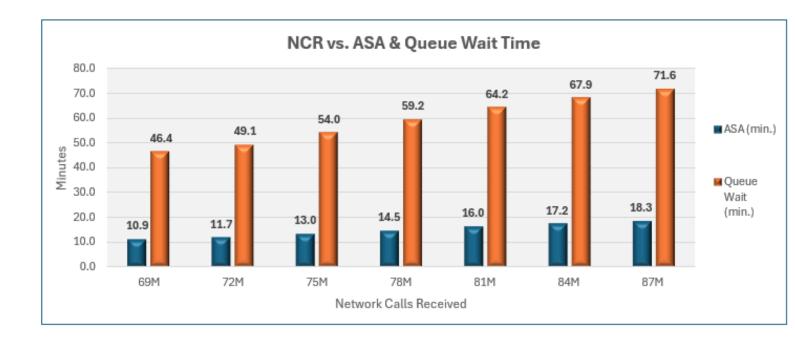

#### Those 27 life events translate into 140 customer tasks:

Online 230M visitors

26% (36 out of 140) customer tasks can be completed online

Call Center 79M callers

**5%** (7 out of 140) customer tasks can be completed in IVR **24%** (33 out of 140) tasks can be completed by agents