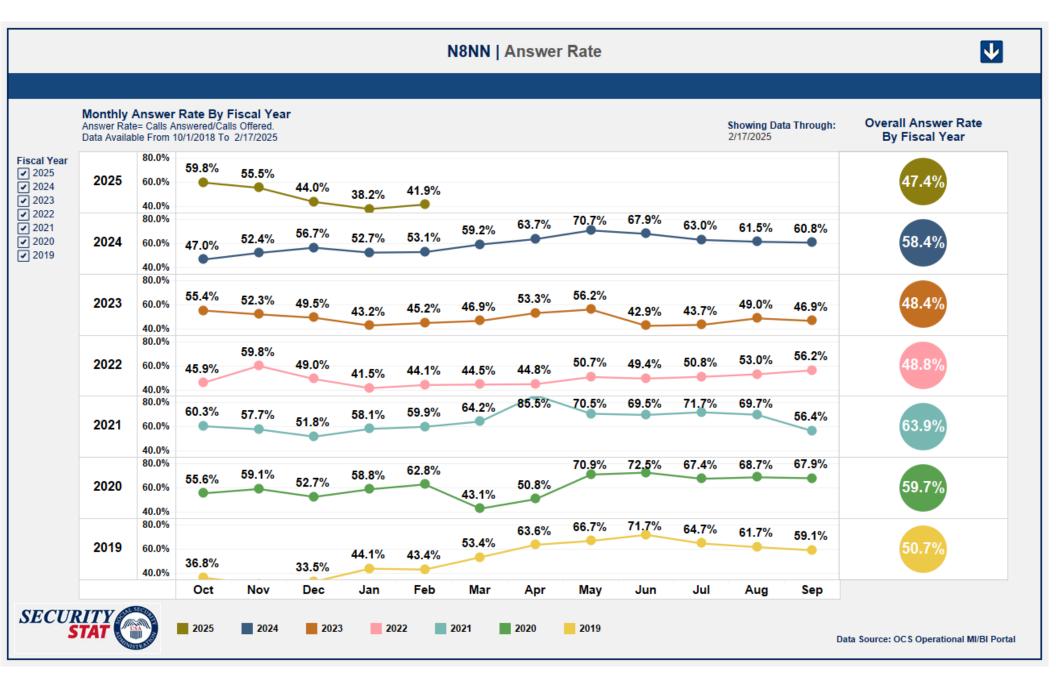

| 02:10:33   |
| Average Handle Time (AHT) In Minutes                                           | 9.1        |
| Average Logged In FTEs (For the Fiscal Year)                                   | 2,382      |
| % of Calls Handled via Call Back Assist (CBA)                                  | 73.6%      |
| Automation Calls Handled (IVR)**                                               |            |
|                                                                                | В          |





Go to N8NN Metric Definitions Page

#### FY 2025 KPI Goals

ABR Goal = 1% or less ASA Goal = 12 minutes or less

#### Notes

\*Agent Answer Rate and Agent Busy Rate (ABR) are based on Agent Calls Offered.

\*\* AWS Automation Calls Handled (IVR) coming soon.













## **Additional Key Data Points**

| Fiscal Year             | Agent<br>Calls<br>Offered | Agent Calls<br>Handled | Calls<br>Handled by<br>Automation | Total Calls<br>Handled | Agent<br>Busy Rate |
|-------------------------|---------------------------|------------------------|-----------------------------------|------------------------|--------------------|
| FY19                    | 56,194,877                | 28,464,527             | 5,031,988                         | 33,496,515             | 14.1%              |
| FY20                    | 50,487,044                | 30,119,002             | 4,361,130                         | 34,480,132             | 7.4%               |
| FY21                    | 48,276,885                | 31,246,009             | 3,253,946