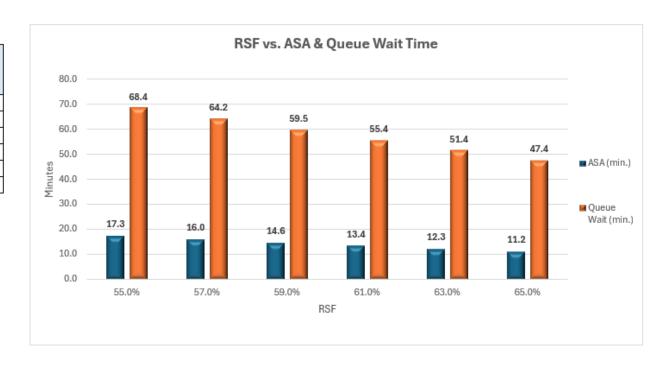

#### Those 27 life events translate into 140 customer tasks:

Online 230M visitors

26% (36 out of 140) customer tasks can be completed online

Call Center 79M callers

**5%** (7 out of 140) customer tasks can be completed in IVR **24%** (33 out of 140) tasks can be completed by agents