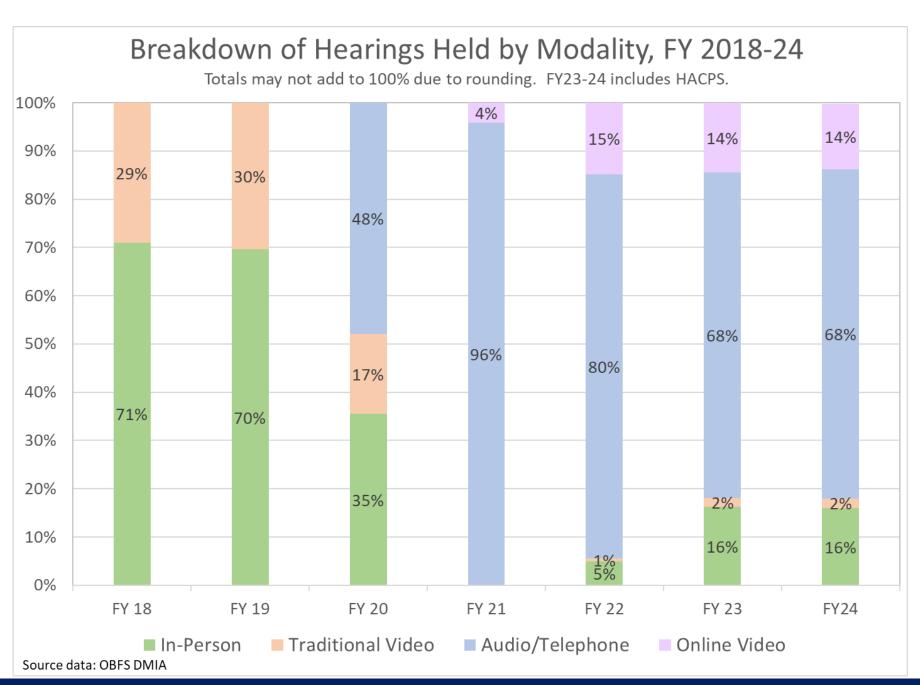

ves**

Office of Hearings Operations (OHO) Overview

A Brief Overview of the Disability Process

## Office of Hearings Operations (OHO) Overview

- SSA's administrative appeals operation is one of the largest administrative judicial systems in the world. Under the Office of Hearings Operations (OHO), administrative law judges (ALJ) conduct hearings and issue decisions. OHO issues nearly half a million hearing dispositions each year.
- OHO currently has approximately 7,200 employees across headquarters, 10 regional offices, 161 locally based hearing offices (HO), 5 national hearings centers (NHC), and 5 national case assistance centers (NCAC) that provide support and direct service to claimants seeking appeal under SSA's hearings process.

## **Brief Overview of the Disability Process**





**OHO Headquarters: Washington, DC** 

Regional Offices 10

Hearing Offices 161

Satellite Hearing Offices 5

National Service Delivery Central Office 1

National Hearing Center 5

National Case Assistance Center 5

Special Review Cadre 1

National Adjudication Team 1











# Office of Analytics, Review, and Oversight (OARO)

## Office of Analytics, Review, and Oversight (OARO)

#### Office of Quality Review (OQR)

Conducts quality reviews of disability and payment decisions.

Supports agency partners by adjudicating claims.

Executes targeted studies to benchmark accuracy rates and provides data-driven recommendations to improve accuracy.

## Office of Appellate Operations (OAO)

Provides claimants an appellate level review of administrative law judge decisions and dismissals.

Pro