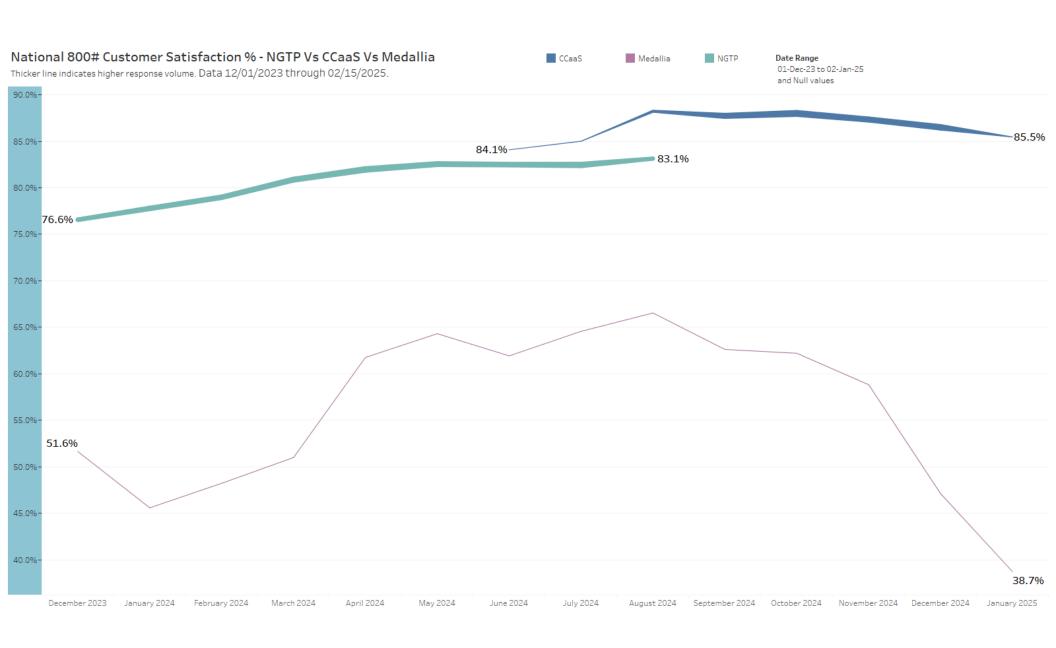

| 48,276,885                | 31,246,009             | 3,253,946                         | 34,499,955             | 0.2%               |
| FY22                    | 54,743,093                | 26,995,189             | 2,516,313                         | 29,511,502             | 6.0%               |
| FY23                    | 51,933,760                | 25,133,420             | 4,402,255                         | 29,535,675             | 8.3%               |
| FY24                    | 48,158,148                | 28,140,754             | 3,660,577                         | 31,801,331             | 0.9%               |
| FY25 (through 02/17/25) | 23,288,057                | 11,031,381             | 822,229                           | 11,853,610             | 1.5%               |



#### **N8NN Business Improvement Initiatives**

#### Agent Desktop (CHIP) Modernization

- Beta release 12/2023
- Gradually increase functionality by workflow
- Need AI integration

#### Leverage AI and Speech Analytics

- Collab with USDS, OAI, and OT
- Customer experience mapping, analyze agent policies and procedures
- Use results to improve business processes across the enterprise

#### • Improve new hire agent training

- Blended learning model that includes interactive instruction, real-job simulations, and live call handling experiences
- Rolled out in 3 phases throughout calendar year 2024
- Each phase replaced portions of the existing content with the redesigned material
- Fully redesigned course delivered November 4, 2024

#### • Re-establish Quality Business Reviews

- Bi-Mont