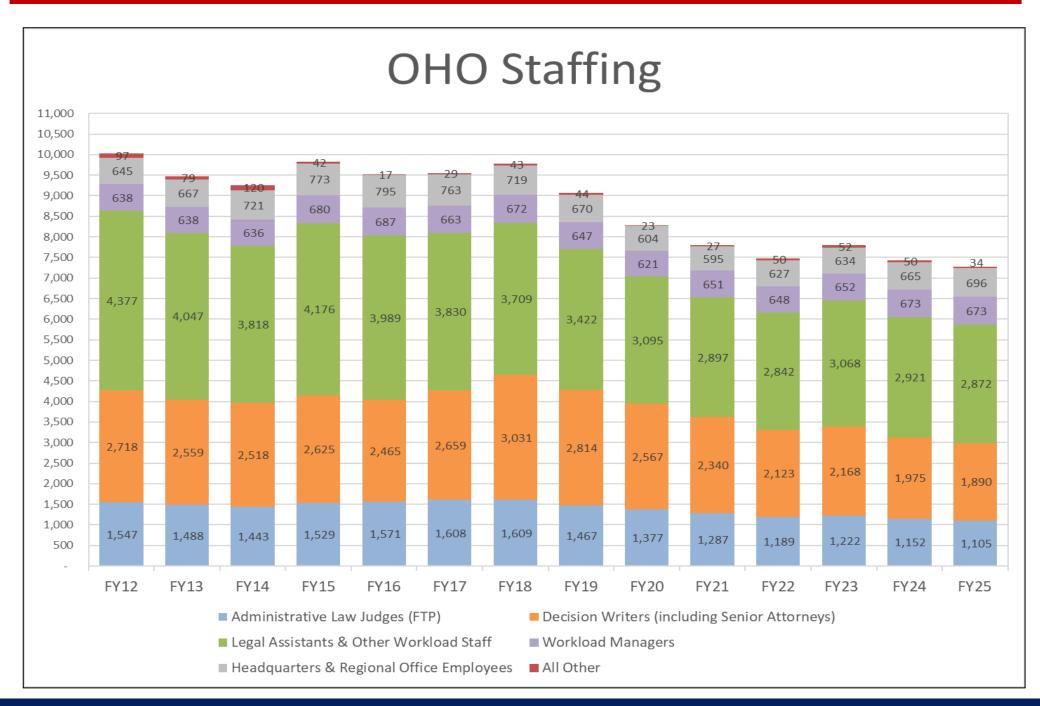

Hearings Operations (OHO), administrative law judges (ALJ) conduct hearings and issue decisions. OHO issues nearly half a million hearing dispositions each year.
- OHO currently has approximately 7,200 employees across headquarters, 10 regional offices, 161 locally based hearing offices (HO), 5 national hearings centers (NHC), and 5 national case assistance centers (NCAC) that provide support and direct service to claimants seeking appeal under SSA's hearings process.

## **Brief Overview of the Disability Process**





**OHO Headquarters: Washington, DC** 

Regional Offices 10

Hearing Offices 161

Satellite Hearing Offices 5

National Service Delivery Central Office 1

National Hearing Center 5

National Case Assistance Center 5

Special Review Cadre 1

National Adjudication Team 1











# Office of Analytics, Review, and Oversight (OARO)

## Office of Analytics, Review, and Oversight (OARO)

#### Office of Quality Review (OQR)

Conducts quality reviews of disability and payment decisions.

Supports agency partners by adjudicating claims.

Executes targeted studies to benchmark accuracy rates and provides data-driven recommendations to improve accuracy.

## Office of Appellate Operations (OAO)

Provides claimants an appellate level review of administrative law judge decisions and dismissals.

Provides data-driven feedback to adjudicators and agency policymakers regarding the implementation of the disability adjudication process.

## Office of Analytics and Improvements (OAI)

Deliver data-driven analytic insights, visualizations, and solutions to agency partners to