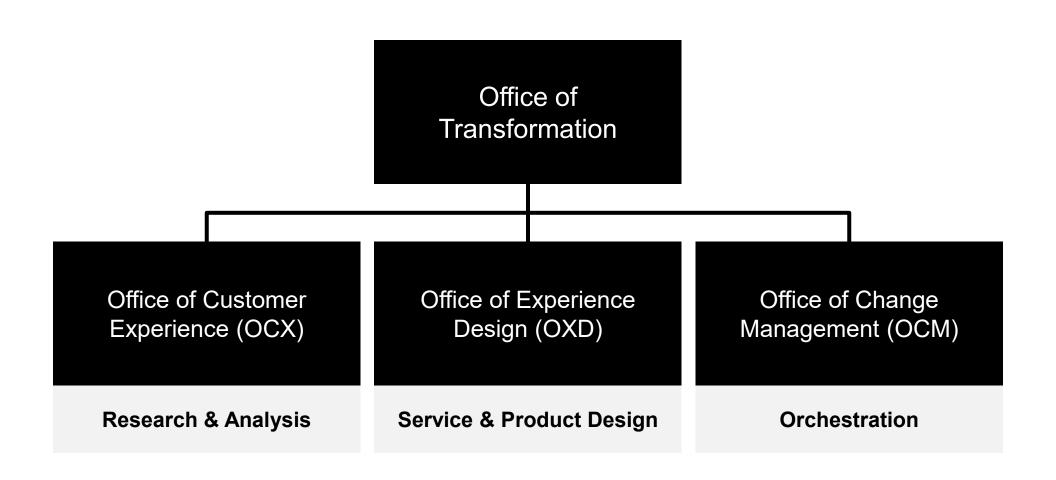

## Social Security Administration Transition Briefing

Office of Transformation (OT)

## Office of Transformation (OT)

We provide financial protection for individuals and their families against disability, old age, and loss of life.

Our business by customer type:

SSN Holder Solutions

Employer Solutions