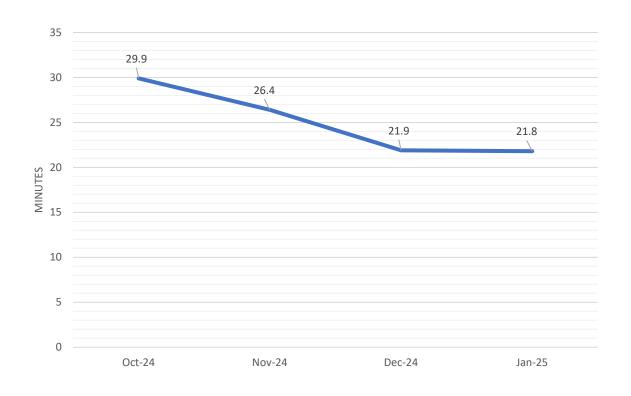

m March 2020 - October 2023, the 800-Number operated without the following tools, typical of call centers:

- Limited Workforce Management Feature
- Estimated Wait Time
- Post Call Survey for Customer Satisfaction Data
- Limited MI
- Scorecards
- Call Back Feature (deployed 12/19/23)

#### **Appendix**

#### **Next Generation Telephony Project (NGTP)**

- Cutovers began on 10/19/2023 at 25% intervals with final cutover on 11/9
- Queue capacity: 18k callers
- Call Back Feature to be deployed 12/19/2023
- Agents: 4000+
- NON-508 Compliant
- Automated Transactions Available
- Workforce Management Available

#### **AFS Progression**



#### **AFS Business Process**



#### Communication



#### **Electronic Services**



#### Field Office Walk-Ins & Appointments



#### **Overall Wait Time**



October 2024 through January 2025 8.1-minute (27 percent) decrease

## **Customer Feedback for January 2025**

▶ 84 percent satisfaction rate from Field Office visitors.

➤ 89 percent satisfaction rate from Social Security Card Center visitors.

- Signed into law January 5, 2025.
- Eliminates the Windfall Elimination Provision (WEP) and the Government Pension Offset (GPO) for benefits payable for months after December 2023.
  - The last month that WEP or GPO will apply is December 2023.
  - WEP or GPO no longer apply to benefits starting in January 2024.
  - Benefits are paid the month after they are due; therefore, the January 2024 benefit was received by beneficiaries in February 2024.

- Overview of Key Actions Needed to Fully Implement:
  - Process new, initial claims for people who