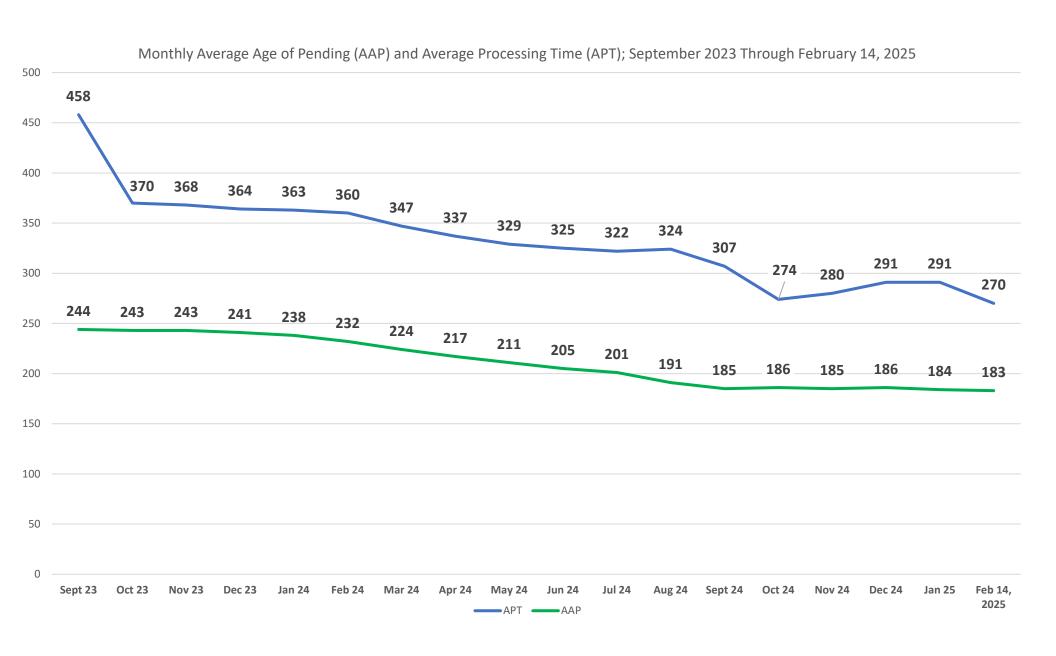

ngs Operations (OHO), administrative law judges (ALJ) conduct hearings and issue decisions. OHO issues nearly half a million hearing dispositions each year.
- OHO currently has approximately 7,200 employees across headquarters, 10 regional offices, 161 locally based hearing offices (HO), 5 national hearings centers (NHC), and 5 national case assistance centers (NCAC) that provide support and direct service to claimants seeking appeal under SSA's hearings process.

## **Brief Overview of the Disability Process**





**OHO Headquarters: Washington, DC** 

Regional Offices 10

Hearing Offices 161

Satellite Hearing Offices 5

National Service Delivery Central Office 1

National Hearing Center 5

National Case Assistance Center 5

Special Review Cadre 1

National Adjudication Team 1











# Office of Analytics, Review, and Oversight (OARO)

## Office of Analytics, Review, and Oversight (OARO)

#### Office of Quality Review (OQR)

Conducts quality reviews of disability and payment decisions.

Supports agency partners by adjudicating claims.

Executes targeted studies to benchmark accuracy rates and provides data-driven recommendations to improve accuracy.

## Office of Appellate Operations (OAO)

Provides claimants an appellate level review of administrative law judge decisions and dismissals.

Provides data-driven feedback to adjudicators and agency policymakers regarding the implementation of the disability adjudication process.

## Office of Analytics and Improvements (OAI)

Deliver data-driven analytic insights, visualizations, and solutions to agency partners to impro