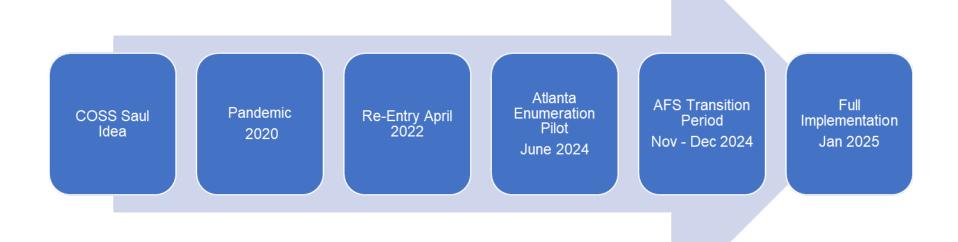

|
| 81,000,000                   | 35,995,230                | 3,710                 | 65.0% | 11.2       | 47.4                    |



#### **Appendix**



From March 2020 - October 2023, the 800-Number operated without the following tools, typical of call centers:

- Limited Workforce Management Feature
- Estimated Wait Time
- Post Call Survey for Customer Satisfaction Data
- Limited MI
- Scorecards
- Call Back Feature (deployed 12/19/23)

#### **Appendix**

#### **Next Generation Telephony Project (NGTP)**

- Cutovers began on 10/19/2023 at 25% intervals with final cutover on 11/9
- Queue capacity: 18k callers
- Call Back Feature to be deployed 12/19/2023
- Agents: 4000+
- NON-508 Compliant
- Automated Transactions Available
- Workforce Management Available

#### **AFS Progression**



#### **AFS Business Process**



#### Communication



#### **Electronic Services**



#### Field Office Walk-Ins & Appointments



#### **Overall Wait Time**



October 2024 through January 2025 8.1-minute (27 percent) decrease

## **Customer Feedback for January 2025**

▶ 84 percent satisfaction rate from Field Office visitors.

➤ 89 percent satisfaction rate from Social Security Card Center visitors.

- Signed into law January 5, 2025.
- Eliminates the Windfall Elimination Provision (WEP) and the Government Pension Offset (GPO) for benefits payable for months after December 2023.
  - The last month that WEP or GPO will apply is December 2023.
  - WEP or GPO no longer apply to benefits starting in January 2024.
  - Benefits are paid the month after they are due; therefore, the January