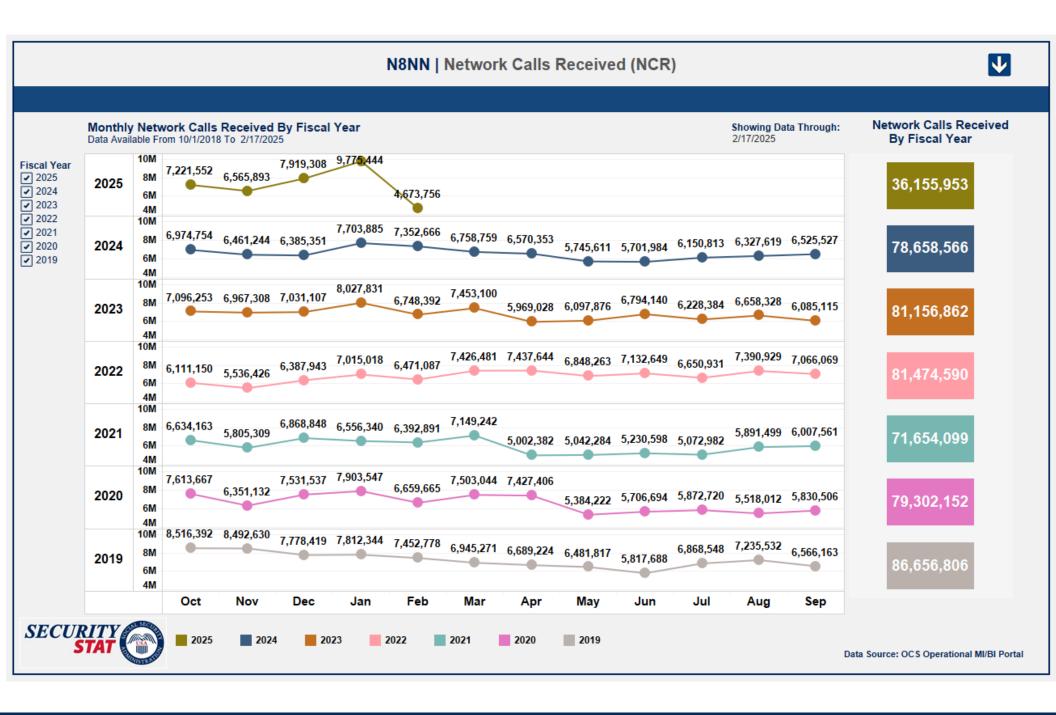

| 02:10:33   |
| Average Handle Time (AHT) In Minutes                                           | 9.1        |
| Average Logged In FTEs (For the Fiscal Year)                                   | 2,382      |
| % of Calls Handled via Call Back Assist (CBA)                                  | 73.6%      |
| Automation Calls Handled (IVR)**                                               |            |
|                                                                                | В          |





Go to N8NN Metric Definitions Page

#### FY 2025 KPI Goals

ABR Goal = 1% or less ASA Goal = 12 minutes or less

#### Notes

\*Agent Answer Rate and Agent Busy Rate (ABR) are based on Agent Calls Offered.

\*\* AWS Automation Calls Handled (IVR) coming soon.













## **Additional Key Data Points**

| Fiscal Year             | Agent<br>Calls<br>Offered | Agent Calls<br>Handled | Calls<br>Handled by<br>Automation | Total Calls<br>Handled | Agent<br>Busy Rate |
|-------------------------|---------------------------|------------------------|-----------------------------------|------------------------|--------------------|
| FY19                    | 56,194,877                | 28,464,527             | 5,031,988                         | 33,496,515             | 14.1%              |
| FY20                    | 50,487,044                | 30,119,002             | 4,361,130                         | 34,480,132             | 7.4%               |
| FY21                    | 48,276,885                | 31,246,009             | 3,253,946