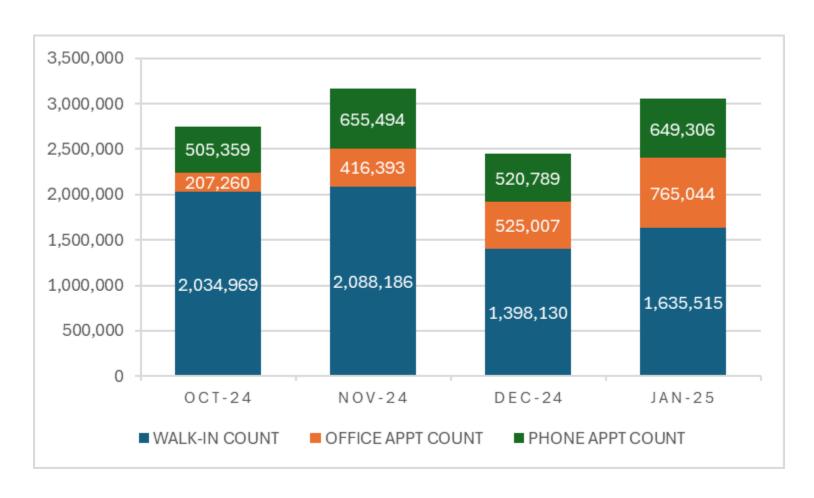

|



#### **Appendix**



From March 2020 - October 2023, the 800-Number operated without the following tools, typical of call centers:

- Limited Workforce Management Feature
- Estimated Wait Time
- Post Call Survey for Customer Satisfaction Data
- Limited MI
- Scorecards
- Call Back Feature (deployed 12/19/23)

#### **Appendix**

#### **Next Generation Telephony Project (NGTP)**

- Cutovers began on 10/19/2023 at 25% intervals with final cutover on 11/9
- Queue capacity: 18k callers
- Call Back Feature to be deployed 12/19/2023
- Agents: 4000+
- NON-508 Compliant
- Automated Transactions Available
- Workforce Management Available

#### **AFS Progression**



#### **AFS Business Process**



#### Communication



#### **Electronic Services**



#### Field Office Walk-Ins & Appointments



#### **Overall Wait Time**



October 2024 through January 2025 8.1-minute (27 percent) decrease

## **Customer Feedback for January 2025**

▶ 84 percent satisfaction rate from Field Office visitors.

➤ 89 percent satisfaction rate from Social Security Card Center visitors.

- Signed into law January 5, 2025.
- Eliminates the Windfall Elimination Provision (WEP) and the Government Pension Offset (GPO) for benefits payable for months after December 2023.
  - The last month that WEP or GPO will apply is December 2023.
  - WEP or GPO no longer apply to benefits starting in January 2024.
  - Benefits are paid the month after they are due; therefore, the January 2024 benefit was received by beneficiaries in February 2024.

- Overview of Key Actions Needed to Fully Implement:
  - Process new,