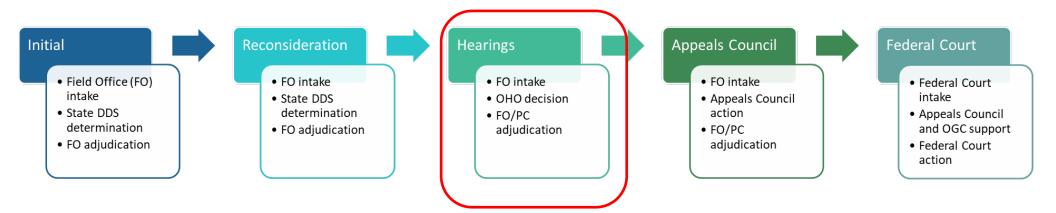

tives**

Office of Hearings Operations (OHO) Overview

A Brief Overview of the Disability Process

## Office of Hearings Operations (OHO) Overview

- SSA's administrative appeals operation is one of the largest administrative judicial systems in the world. Under the Office of Hearings Operations (OHO), administrative law judges (ALJ) conduct hearings and issue decisions. OHO issues nearly half a million hearing dispositions each year.
- OHO currently has approximately 7,200 employees across headquarters, 10 regional offices, 161 locally based hearing offices (HO), 5 national hearings centers (NHC), and 5 national case assistance centers (NCAC) that provide support and direct service to claimants seeking appeal under SSA's hearings process.

## **Brief Overview of the Disability Process**





**OHO Headquarters: Washington, DC** 

Regional Offices 10

Hearing Offices 161

Satellite Hearing Offices 5

National Service Delivery Central Office 1

National Hearing Center 5

National Case Assistance Center 5

Special Review Cadre 1

National Adjudication Team 1











# Office of Analytics, Review, and Oversight (OARO)

## Office of Analytics, Review, and Oversight (OARO)

#### Office of Quality Review (OQR)

Conducts quality reviews of disability and payment decisions.

Supports agency partners by adjudicating claims.

Executes targeted studies to benchmark accuracy rates and provides data-driven recommendations to improve accuracy.

## Office of Appellate Operations (OAO)

Provides claimants an appellate level review of administrative law judge decisions and dismissals.

P