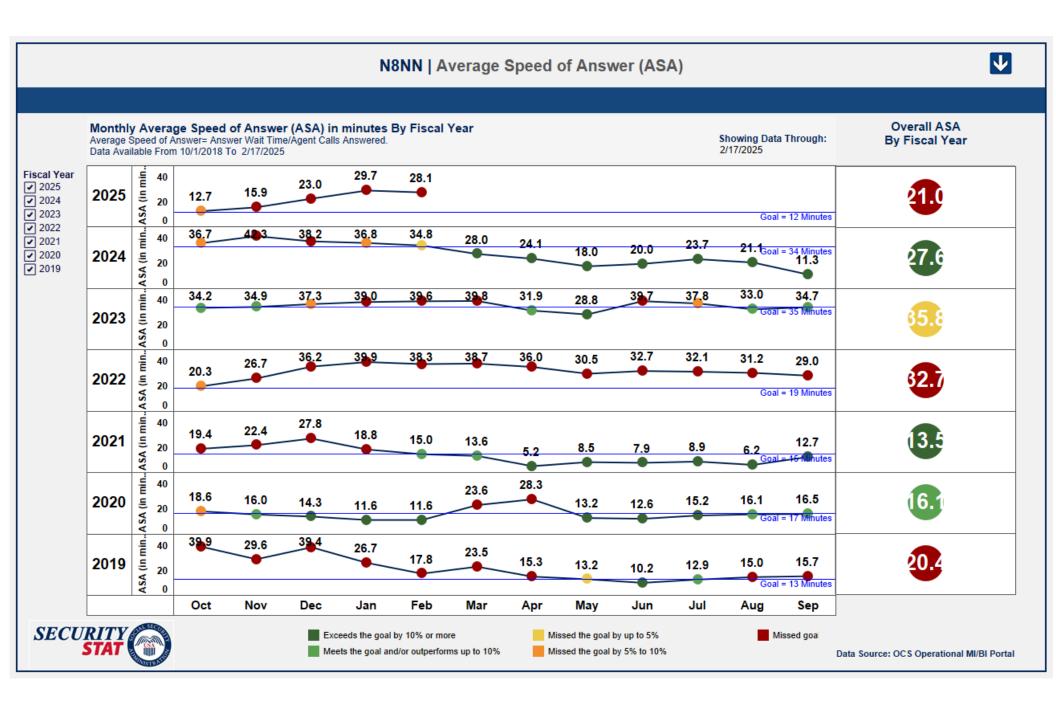

| 02:10:33   |
| Average Handle Time (AHT) In Minutes                                           | 9.1        |
| Average Logged In FTEs (For the Fiscal Year)                                   | 2,382      |
| % of Calls Handled via Call Back Assist (CBA)                                  | 73.6%      |
| Automation Calls Handled (IVR)**                                               |            |
|                                                                                | В          |





Go to N8NN Metric Definitions Page

#### FY 2025 KPI Goals

ABR Goal = 1% or less ASA Goal = 12 minutes or less

#### Notes

\*Agent Answer Rate and Agent Busy Rate (ABR) are based on Agent Calls Offered.

\*\* AWS Automation Calls Handled (IVR) coming soon.













## **Additional Key Data Points**

| Fiscal Year             | Agent<br>Calls<br>Offered | Agent Calls<br>Handled | Calls<br>Handled by<br>Automation | Total Calls<br>Handled | Agent<br>Busy Rate |
|-------------------------|---------------------------|------------------------|-----------------------------------|------------------------|--------------------|
| FY19                    | 56,194,877                | 28,464,527             | 5,031,988                         | 33,496,515             | 14.1%              |
| FY20                    | 50,487,044                | 30,119,002             | 4,361,130                         | 34,480,132             | 7.4%               |
| FY21                    | 48,276,885                | 31,246,009             | 3,253,946