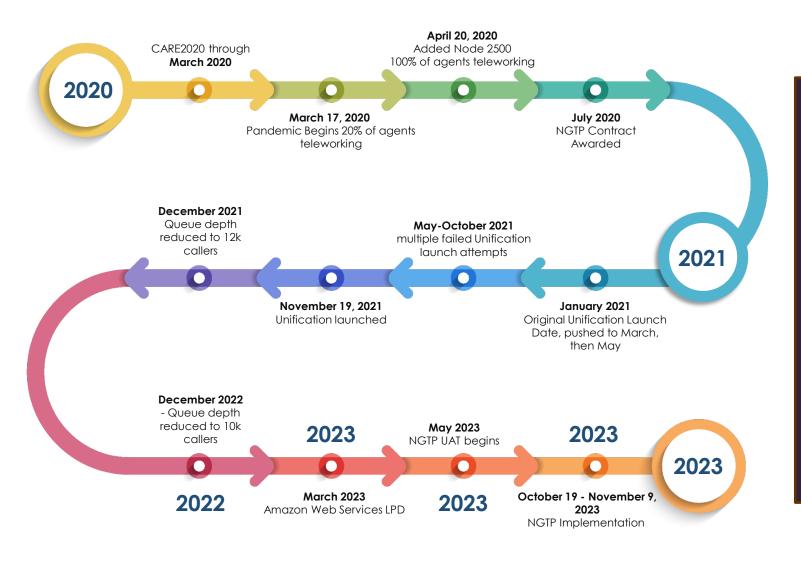

| 29,730,823                | 3,710                 | 55.0% | 17.3       | 68.4                    |
| 81,000,000                   | 31,000,000                | 3,710                 | 57.0% | 16.0       | 64.2                    |
| 81,000,000                   | 32,235,930                | 3,710                 | 59.0% | 14.6       | 59.5                    |
| 81,000,000                   | 33,487,407                | 3,710                 | 61.0% | 13.4       | 55.4                    |
| 81,000,000                   | 34,740,970                | 3,710                 | 63.0% | 12.3       | 51.4                    |
| 81,000,000                   | 35,995,230                | 3,710                 | 65.0% | 11.2       | 47.4                    |



#### **Appendix**



From March 2020 - October 2023, the 800-Number operated without the following tools, typical of call centers:

- Limited Workforce Management Feature
- Estimated Wait Time
- Post Call Survey for Customer Satisfaction Data
- Limited MI
- Scorecards
- Call Back Feature (deployed 12/19/23)

#### **Appendix**

#### **Next Generation Telephony Project (NGTP)**

- Cutovers began on 10/19/2023 at 25% intervals with final cutover on 11/9
- Queue capacity: 18k callers
- Call Back Feature to be deployed 12/19/2023
- Agents: 4000+
- NON-508 Compliant
- Automated Transactions Available
- Workforce Management Available

#### **AFS Progression**



#### **AFS Business Process**



#### Communication



#### **Electronic Services**



#### Field Office Walk-Ins & Appointments



#### **Overall Wait Tim