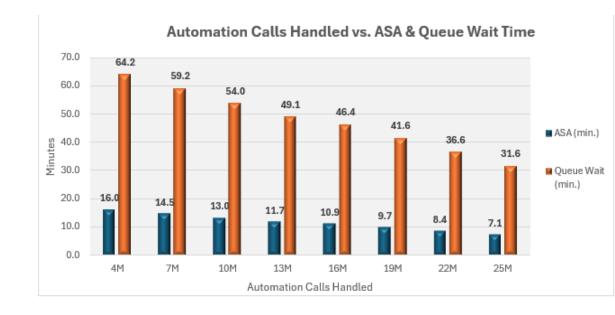

#### Those 27 life events translate into 140 customer tasks:

Online 230M visitors

26% (36 out of 140) customer tasks can be completed online

Call Center 79M callers

**5%** (7 out of 140) customer tasks can be completed in IVR **24%** (33 out of 140) tasks can be completed by agents