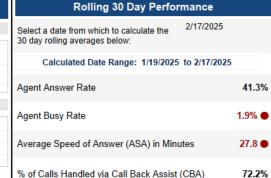

| 02:10:33   |
| Average Handle Time (AHT) In Minutes                                           | 9.1        |
| Average Logged In FTEs (For the Fiscal Year)                                   | 2,382      |
| % of Calls Handled via Call Back Assist (CBA)                                  | 73.6%      |
| Automation Calls Handled (IVR)**                                               |            |
|                                                                                | В          |





Go to N8NN Metric Definitions Page

#### FY 2025 KPI Goals

ABR Goal = 1% or less ASA Goal = 12 minutes or less

#### Notes

\*Agent Answer Rate and Agent Busy Rate (ABR) are based on Agent Calls Offered.

\*\* AWS Automation Calls Handled (IVR) coming soon.













## **Additional Key Data Points**

| Fiscal Year             | Agent<br>Calls<br>Offered | Agent Calls<br>Handled | Calls<br>Handled by<br>Automation | Total Calls<br>Handled | Agent<br>Busy Rate |
|-------------------------|---------------------------|------------------------|-----------------------------------|------------------------|--------------------|
| FY19                    | 56,194,877                | 28,464,527             | 5,031,988                         | 33,496,515             | 14.1%              |
| FY20                    | 50,487,044                | 30,119,002             | 4,361,130                         | 34,480,132             | 7.4%               |
| FY21                    | 48,276,885                | 31,246,009             | 3,253,946