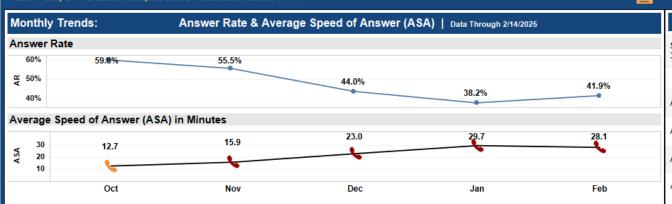

| 02:10:33   |
| Average Handle Time (AHT) In Minutes                                           | 9.1        |
| Average Logged In FTEs (For the Fiscal Year)                                   | 2,382      |
| % of Calls Handled via Call Back Assist (CBA)                                  | 73.6%      |
| Automation Calls Handled (IVR)**                                               |            |
|                                                                                | В          |





Go to N8NN Metric Definitions Page

#### FY 2025 KPI Goals

ABR Goal = 1% or less ASA Goal = 12 minutes or less

#### Notes

\*Agent Answer Rate and Agent Busy Rate (ABR) are based on Agent Calls Offered.

\*\* AWS Automation Calls Handled (IVR) coming soon.













## **Additional Key Data Points**

| Fiscal Year             | Agent<br>Calls<br>Offered | Agent Calls<br>Handled | Calls<br>Handled by<br>Automation | Total Calls<br>Handled | Agent<br>Busy Rate |
|-------------------------|---------------------------|------------------------|-----------------------------------|------------------------|--------------------|
| FY19                    | 56,194,877                | 28,464,527             | 5,031,988                         | 33,496,515             | 14.1%              |
| FY20                    | 50,487,044                | 30,119,002             | 4,361,130                         | 34,480,132             | 7.4%               |
| FY21                    | 48,276,885                | 31,246,009             | 3,253,946