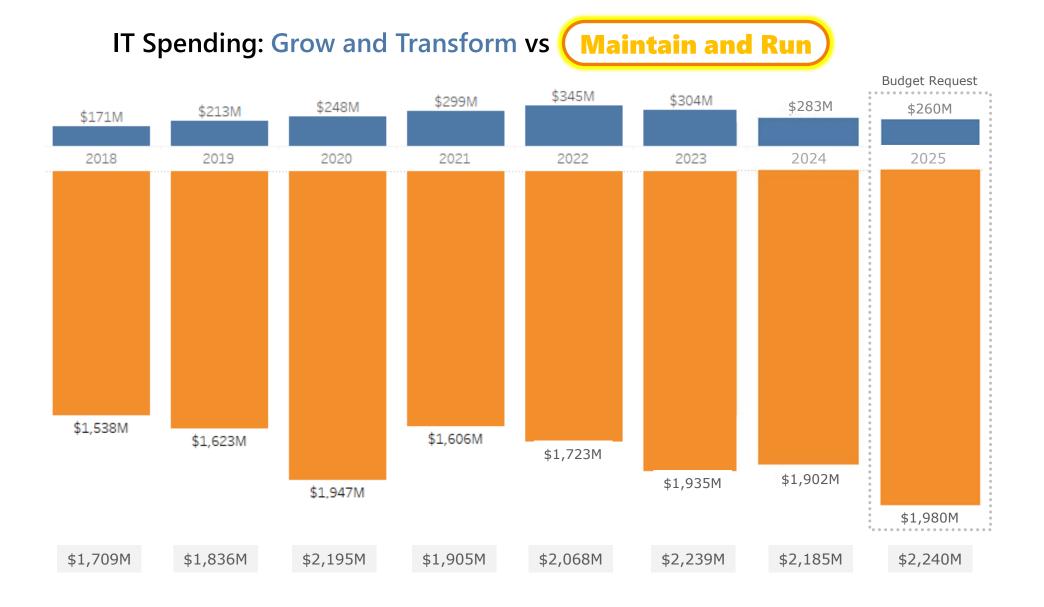

mpute devices (virtual machines)
- Enterprise Availability of 99.5%
  - 417 Million Transaction Daily
  - 224 Million average cloud transactions
  - Storage capacity: 226 Petabytes with 20 Cloud Petabytes

- **Vision** We envision a future where customers have easy access to social security programs and services, where data informs our innovations and improves decision-making, and where our agency leads in digital transformation, setting a standard for excellence in federal government.
- Mission Our mission is to use innovative technology and data strategically to meet customer needs, foster collaboration and continuous improvement, and create a resilient digital infrastructure that empowers our workforce, enhances lives, and promotes transparency, efficiency, security, and accessibility



## **Cost Drivers**

- Unfunded regulatory mandates
- Cyber Security- threat mitigation, vulnerability management
- Increased fixed cost (inflation)
- **Increase** in beneficiaries
- New business needs

- Cloud costs
- Capability **Duplication**



#### • FY25 Key Investments

- Benefits Modernization
- National Case Processing System (NCPS)
- Analytics and Disability Decision Support (ADDS) IMAGEN
- Digital Notifications
- Enterprise Contact Center
- Technician Experience
- Online Experience
- Upload Documents/eSignature

#### Key Initiatives

- Cybersecurity
- Target Architecture

#### Top Challenges

- Technical Debt
- Budget
- Talent Retention
- Fraud Prevention
- Cybersecurity
- Digital Identity

#### • Promising Opportunities

- Improved Investment and Performance Monitoring
- Arti